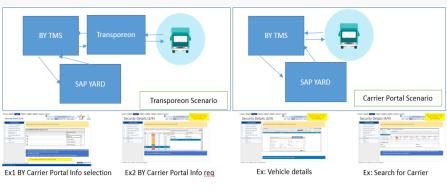

## **Business Benefits**

- Seamless integration between systems (SAP, BY TMS, GTT, EWM, Transporeon)
- In-house transportation planning and execution
- Enabled auto freight bill generation
- Cost reduction
- Improved utilization of load