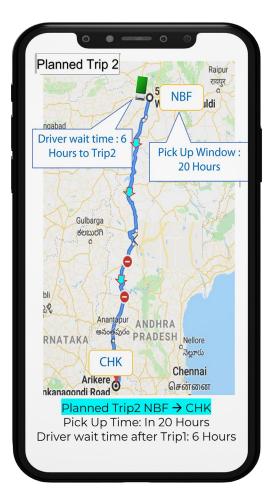

# Predictive Capacity Management

Uncovering value with real-time tracking & predictive ETA

SL4 TECHNOLOGY INDIA PRIVATE LIMITED Startup Huts, Unit-7, Ground Floor, #2739, 15th Cross, 27th Main, Sector-1, HSR Layout, Bangalore, KA, 560102, India. India: +91 9916953370 contact@smartlinkstech.com www.smartlinkstech.com