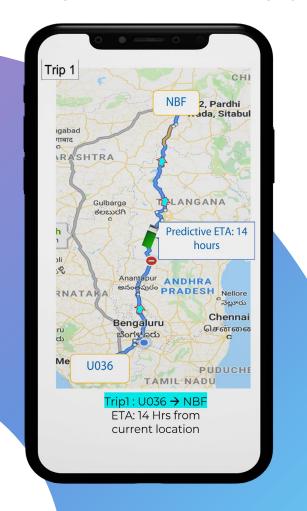

# Predictive Capacity Management

Uncovering value with real-time tracking & predictive ETA

SL4 TECHNOLOGY INDIA PRIVATE LIMITED Startup Huts, Unit-7, Ground Floor, #2739, 15th Cross, 27th Main, Sector-1, HSR Layout, Bangalore, KA, 560102, India. India: +91 9916953370 contact@smartlinkstech.com www.smartlinkstech.com