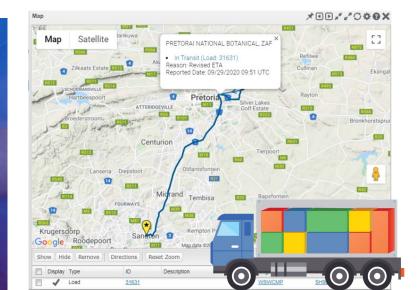

## Business Benefits

- Centralized planning across various geographies
- Better utilization of loads incorporating
  3D parameters, reducing the freight spent
  and carbon footprint
- Real-time visibility of the vehicles