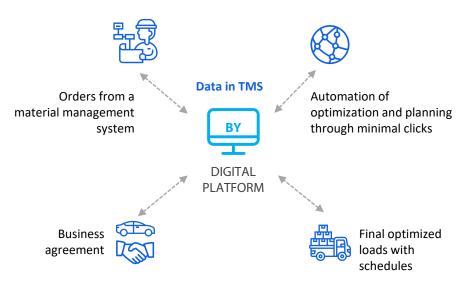

## The Engagement Bu

- End-to-end automated planning
- Transport forecasting capabilities to overcome capacity issues
- Develop in-house centralized planning capability
- Real-time visibility
- KPIs and performance tracking
- Transportation network design

### Business Challenges

- The volume of data and variables
- Planning based on a fixed (skeleton) route model
- 3D modelling of loads
- Automation of planning and postplanning activities
- Multiple resources handling different phases of planning
- Network design/refresh done manually with multiple excel sheets