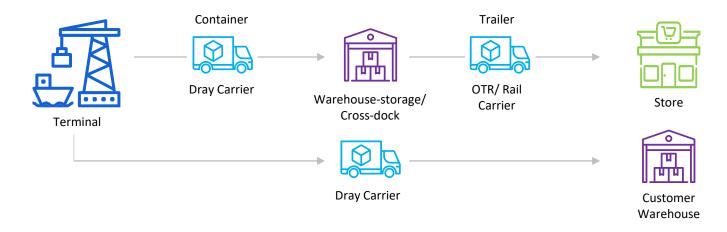

# The Engagement

- Enable 3PL operations, which involve modelling complex customer and carrier tariffs
- Modelling the drayage movement of the container from the port to the warehouse
- Designing spot services to enable the brokerage component of the business
- Enable the Freight Auction module for the bidding of the loads
- Financial reconciliation using the GL Accounts

# Business Challenges

- Manual Planning posed challenges to the growth of the business operations
- Lack of visibility of the drayage and other movements
- Managing priority (hot) orders, refrigerated, dry goods for the customers
- Unstructured data maintenance related to tariff rating, master data
- Lack of a single platform for bidding