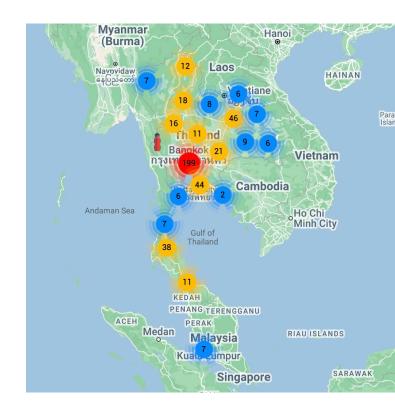

## **About Customer**

Implemented real-time visibility for a retail major's secondary distribution network in Thailand and Malaysia

Thailand-based retail major in food products has a large pan-Thailand network. Revenues upwards of **1 Billion USD** 

## The Engagement

- Replace existing multiple T&T solutions with a single visibility platform
- Provide an execution platform to handle
  3000+ users and 1000+ loads a day
- Provide real-time visibility of supply chain
- Integrate enterprise-level TMS system
  (BY) for automated load creation
- Integrate GPS providers enabling realtime actions